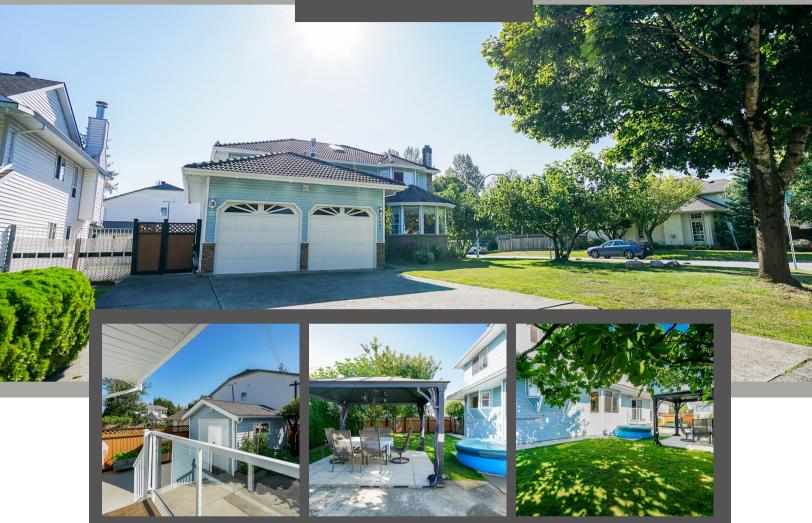

### 9062 156A Street, Surrey

### **Two Storey Family Home in Fleetwood**

FIRST TIME ON THE MARKET; this two-level, owner built, FLEETWOOD home has been meticulously maintained by its original owners. Enter into a bright sky-lit foyer where a marble staircase leads you up to four large bedrooms, the master bedroom has an ensuite featuring a bidet, a jacuzzi tub and a stand-alone shower. The family room, dining nook and the kitchen overlook a private backyard. There is extensive use of molding and marble though out the home, its sparkling clean, features hardwood and tile flooring, granite counters and stainless-steel appliances. The home comes with built-in vacuum, alarm, eight security cameras and a monitor. There is a new fence and new deck leading to the backyard, its an oasis with a grape vine pergola, fig trees, and two sheds for all your tools and toys.