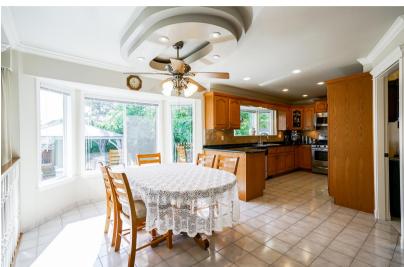

### **Two Storey Family Home in Fleetwood**

FIRST TIME ON THE MARKET; this two-level, owner built, FLEETWOOD home has been meticulously maintained by its original owners. Enter into a bright sky-lit foyer where a marble staircase leads you up to four large bedrooms, the master bedroom has an ensuite featuring a bidet, a jacuzzi tub and a stand-alone shower. The family room, dining nook and the kitchen overlook a private backyard. There is extensive use of molding and marble though out the home, its sparkling clean, features hardwood and tile flooring, granite counters and stainless-steel appliances. The home comes with built-in vacuum, alarm, eight security cameras and a monitor. There is a new fence and new deck leading to the backyard, its an oasis with a grape vine pergola, fig trees, and two sheds for all your tools and toys.