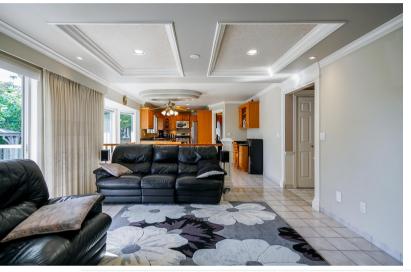

### **Two Storey Family Home in Fleetwood**

FIRST TIME ON THE MARKET; this two-level, owner built, FLEETWOOD home has been meticulously maintained by its original owners. Enter into a bright sky-lit foyer where a marble staircase leads you up to four large bedrooms, the master bedroom has an ensuite featuring a bidet, a jacuzzi tub and a stand-alone shower. The family room, dining nook and the kitchen overlook a private backyard. There is extensive use of molding and marble though out the home, its sparkling clean, features hardwood and tile flooring, granite counters and stainless-steel appliances. The home comes with built-in vacuum, alarm, eight security cameras and a monitor. There is a new fence and new deck leading to the backyard, its an oasis with a grape vine pergola, fig trees, and two sheds for all your tools and toys.