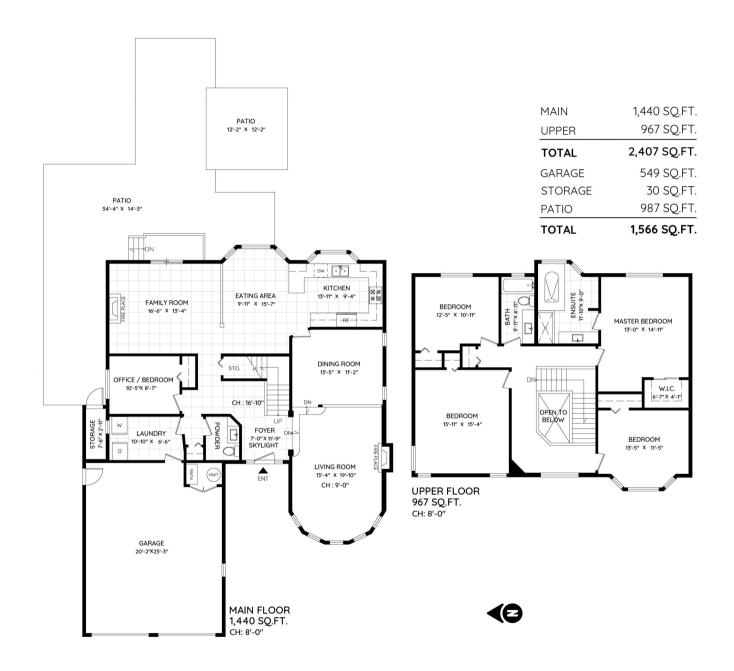

### **Two Storey Family Home in Fleetwood**

FIRST TIME ON THE MARKET; this two-level, owner built, FLEETWOOD home has been meticulously maintained by its original owners. Enter into a bright sky-lit foyer where a marble staircase leads you up to four large bedrooms, the master bedroom has an ensuite featuring a bidet, a jacuzzi tub and a stand-alone shower. The family room, dining nook and the kitchen overlook a private backyard. There is extensive use of molding and marble though out the home, its sparkling clean, features hardwood and tile flooring, granite counters and stainless-steel appliances. The home comes with built-in vacuum, alarm, eight security cameras and a monitor. There is a new fence and new deck leading to the backyard, its an oasis with a grape vine pergola, fig trees, and two sheds for all your tools and toys.